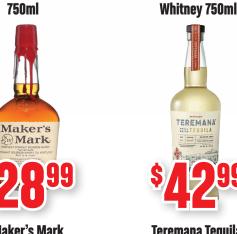

**Silent Sam** 750ml

**Rumchata Cream** 

**Liquor 750ml** 





**T-Rex Vodka** 1.14L



**Smirnoff Vodka** 750ml



**Brandy 750ml** 



**Deluxe 750ml** 



**Aberlour 12 Yr** 750ml

## LIQUOR HUT

## 20922-62 Ave / 22943-97 Ave

1 (877) 449-2355 | liquorhutedmonton.com







Rum 750ml













## **Maker's Mark** 750ml



**Crown Royal** 1.75L

## **FLYER SALE ON FEBRUARY 19 TO FEBRUARY 23, 2024**

Blanco 750ml



**Barefoot Fruitscato** Peach, Pineapple, Strawberry, **Watermelon 750ml** 





LaMarca Prosecco, **Prosecco Rose** / 1884 Estate **Grown Malbec,** Cab Sauv / Gigglewater Prosecco, **Prosecco Rose 750ml** 





**Barefoot** Moscato, **Pinot Grigio, Pink** Moscato, **Sauv Blanc 750ml** 



Whitehaven

Sauvignon

**Blanc** 

**750ml** 

WHITEHAVEN



Maison No. 9 Rose **750ml** 



**Alamos Cab** Sauv, Malbec, **750ml** 



**High Noon** 

8 cans

**Variety Pack** 



15 cans



**High Noon Tequila Variety** Pack 8 cans







Budweiser, **Bud Light**, **Kokanee** 15 cans







**Carnivor Cab** Sauv, Shiraz / **750ml** 





STONELEIGH VINEXA