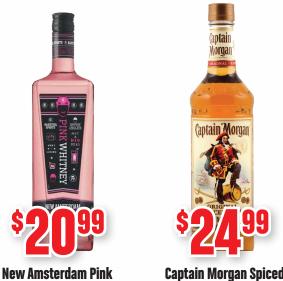

## 20922-62 Ave / 22943-97 Ave

1 (877) 449-2355 | liquorhutedmonton.com

Rum 750ml