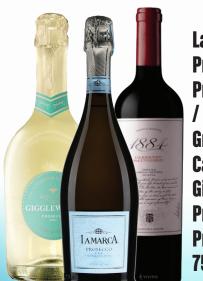

## **FLYER SALE ON FEBRUARY 19 TO FEBRUARY 23, 2024**

Blanco 750ml

**Barefoot Fruitscato** Peach, Pineapple, Strawberry, **Watermelon 750ml** 

LaMarca Prosecco, **Prosecco Rose** / 1884 Estate **Grown Malbec,** Cab Sauv / Gigglewater Prosecco, **Prosecco Rose 750ml** 